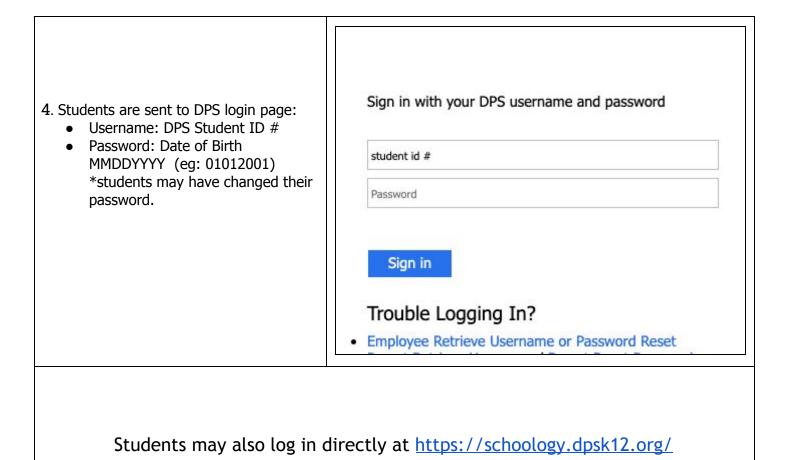

## **DPS Schoology Student Login Information**

## STUDENT Login DENVER PUBLIC My Portal Home | About Parent Portal | Create an Account | Access and Training | Contact Us 1. First stop, Student Portal: https://myportal.dpsk12.org Login to Parent or Student Portal DENVER PUBLIC SCHOOLS Student Portal 2. To log in: click on Academics > Related Alerts: Welcome to your "New" Student Portal, ENJOY! Apps > Schoology Academics -Home Behavior & Attendance -G Sign in with Google Sign in to continue to schoology.com 3. Student is routed to their DPS Google account. Email or phone -Student id # @dpsk12.net studentid#@dpsk12.net Example: 675432@dpsk12.net Forgot email? To continue, Google will share your name, email address, language preference, and profile picture with schoology.com. Before using this app, you can review schoology.com's privacy policy and terms of service.