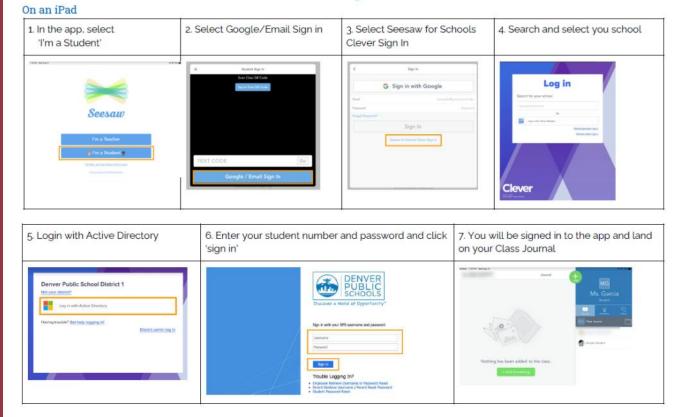

|                                                                                                                                                                                                                                                                                                                                        | Connect will no 🖬                                                                                                                                                                             |



Page 6

August 2020

#### GRANT RANCH SCHOOL ECE-8

#### **Seesaw Instructions, continued...**

#### Seesaw Student Login Instructions



Page 7

#### Page 8

#### Schoology Login (Middle School)

Schoology Login Video for students

https://www.youtube.com/watch?v=KqLPD1Fp3QU&feature=youtu.be

## DPS Schoology Student Login Information

| STUDENT Login<br>1. First stop, Student Portal:<br>https://myportal.dpsk12.org                                                         | Login to Parent or Student Portal       Image: Status       Image: Status         Image: Status       Image: Status       Image: Status         Image: Status       Image: Status       Image: Status         Image: Status       Image: Status       Image: Status                                                                                                        |
|--------------------------------------------------------------------------------------------